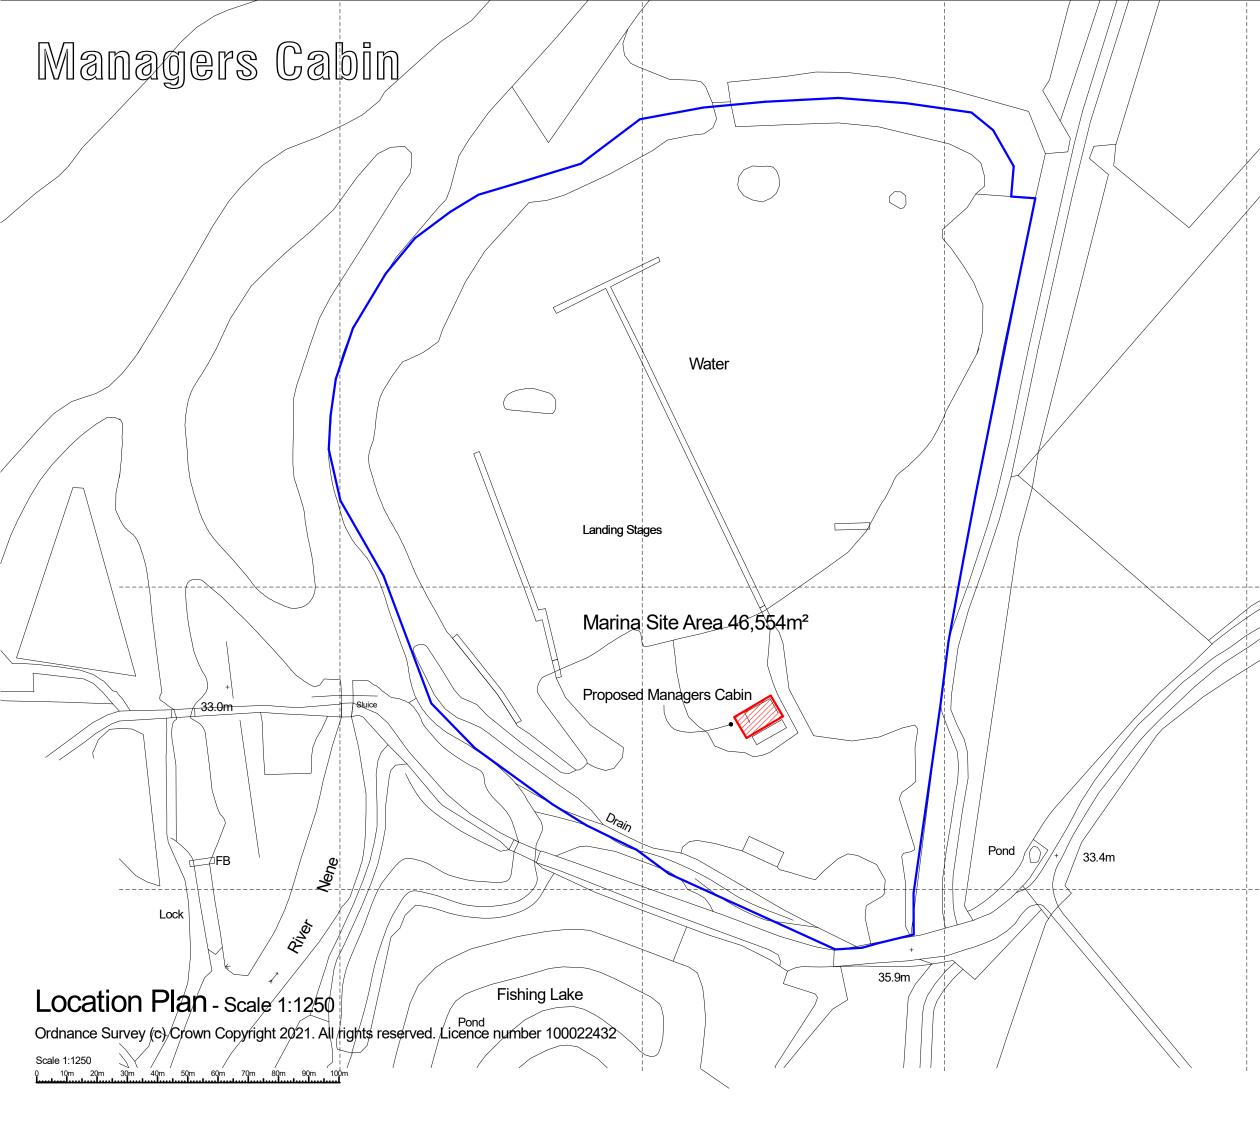

| All dimensions to be checked on site but may be scaled for<br>Planning Purposes |                                                   |         |                |  |
|---------------------------------------------------------------------------------|---------------------------------------------------|---------|----------------|--|
| Drawn by                                                                        | VR                                                |         |                |  |
| Date                                                                            | Oct 2018                                          |         |                |  |
| Project                                                                         | Blackthorn Lake Marina<br>Station Road, Ringstead |         |                |  |
| Drawing<br>Managers Cabin<br>Location Plan                                      |                                                   |         |                |  |
| Scale                                                                           |                                                   | Job No. | Drawing No.    |  |
| 1:1250                                                                          |                                                   | 4109    | 1 <sup>B</sup> |  |